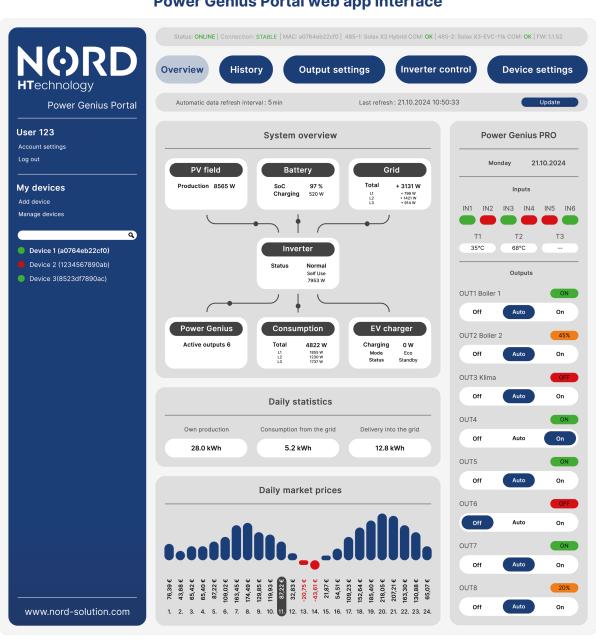

## **Power Genius Portal web app interface**

www.nord-solution.com ©Copyright 2023 NORD

The cloud-based application enables advanced and simplified remote device configuration and online monitoring of the PV system and POWER GENIUS PRO, including history graphs, export of logs and spot prices integration. Installer accounts support, devices and inverter control based on spot prices, export management, prioritization of feed-in tariffs, device switching and blocking, battery charging and discharging are just some of the additional features of POWER GENIUS PRO.