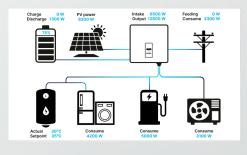

# NORD EcoControl

Integrated green home control

The EcoControl unit allows you to achieve maximum control over your system >

Thanks to unique features, you can use the surplus photovoltaic energy with the EcoHeat heat pump in the amount you have available. However, the rules for using the surplus also apply to the EcoBoiler, EcoCharge and other appliances. Make the most of the system with EcoControl and EcoMaster and maximise your savings now!

#### PV READY

Optimise the operation of photovoltaic power plant even further by combining it with EcoHeat heat pumps with EcoControl and make the most of the logic of EcoMode operation.