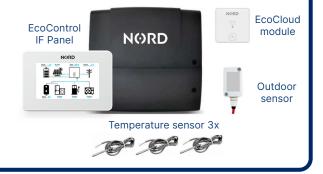

# SYSTEM ELEMENTS

EcoControl Main unit

## SET "BASIC"

- The touchscreen itself is the heart of the system.
- The "Basic" set comes with the EcoControl Main unit, IF Panel, three temperature sensors and an outdoor temperature sensor.
- The "Advanced" set includes the EcoCloud module for remote management.
- Supports division into 3 heating circuits (2 mixed + 1 direct).