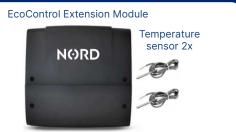

### **SET "EXTENSION MODULE"**

For dividing into 4 or more heating circuits, the "EcoControl extension module" contains an additional main unit and additional temperature sensors.