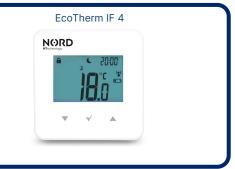

# WALL-MOUNTED THERMOSTAT "EcoTherm IF 4"

- There is a wide range of additional temperature sensors and wall thermostats to choose from. The EcoTherm IF 4 thermostat comes as standard in a wireless version with two batteries.
- The EcoTherm IF 4 c variant is in the classic thermostat cable connection.
- The EcoTherm IF 4 variant offers connection via ISM radio waves and is supplied with two batteries and an ISM module.