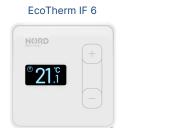

# WALL-MOUNTED THERMOSTAT "EcoTherm IF 6"

- The EcoTherm IF 6 c thermostat is supplied as standard in the classic thermostat cable connection.
- The EcoTherm IF 6 variant offers connectivity via ISM radio waves and comes with two batteries and an ISM module.